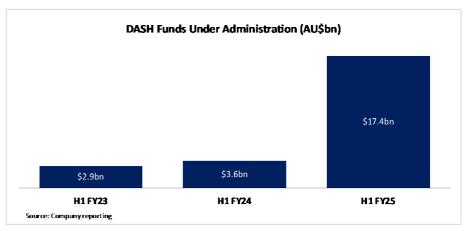

DASH's FUA has jumped from \$4bn in H1FY24 to \$17bn in H1FY25 (refer to chart on Page 1) as a result of the IPS acquisition and integration and continued organic FUA inflows.

This strong increase in FUA has driven a 50% increase in run-rate revenue which positions DASH as one of the fastest growing digital advice technology firms in Australia.