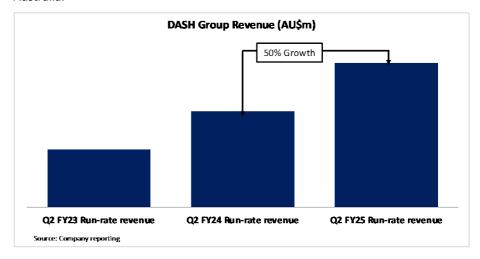

# Founders' Commentary

DASH – Strong revenue growth, activity and momentum

The team at DASH has been busy since we first invested in June 2024, acquiring and integrating Integrated Portfolio Solutions (IPS), expanding its executive team, and signing new customer partnerships. All while delivering 50% revenue growth for H1FY25 v H1FY24.

DASH's FUA has jumped from \$4bn in H1FY24 to \$17bn in H1FY25 (refer to chart on Page 1) as a result of the IPS acquisition and integration and continued organic FUA inflows.

This strong increase in FUA has driven a 50% increase in run-rate revenue which positions DASH as one of the fastest growing digital advice technology firms in Australia.