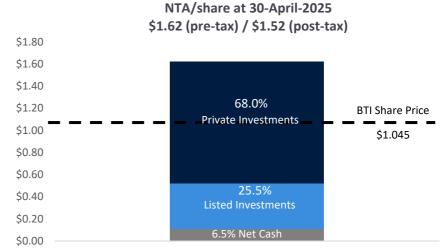

# **Net Tangible Asset Snapshot**

Apr-25 NTA/share (pre-tax)

# **Highlights**

NTA

Movement in BTI's NTA per share (pre-tax) at close of April 2025 was \$1.62 (March 2025 \$1.64). Key movements in NTA are noted below.

Movement in NTA per share (pre-tax) April 2025

| Decrease in SiteMinder (ASX:SDR) share price to \$4.13 (March 2025 \$4.37) | -2.2c per share |
|----------------------------------------------------------------------------|-----------------|
| Increase in Straker (ASX:STG) share price to \$0.525 (March 2025 \$0.465)  | 0.4c per share  |
| Operating expenses and interest                                            | -0.2c per share |

# **BTI Portfolio Net Tangible Asset Summary**

|                                                          | Valuation (\$'m) | NTA per share (\$) | Third Party Event Valuation | Next Valuation Review <sup>1</sup> |
|----------------------------------------------------------|------------------|--------------------|-----------------------------|------------------------------------|
| SiteMinder                                               | 56.6             | 0.38               | ✓                           | Mark to market each month end      |
| DASH                                                     | 30.0             | 0.20               | ✓                           | October 2025                       |
| Updoc                                                    | 30.0             | 0.20               |                             | June 2025                          |
| Access Telehealth                                        | 26.6             | 0.18               |                             | June 2025                          |
| RC TopCo                                                 | 25.8             | 0.17               | ✓                           | May 2025                           |
| Rosterfy                                                 | 17.1             | 0.12               | ✓                           | October 2025                       |
| PropHero                                                 | 12.5             | 0.08               | ✓                           | February 2026                      |
| Mosh                                                     | 10.0             | 0.07               |                             | December 2025                      |
| Hapana                                                   | 7.7              | 0.05               | ✓                           | August 2025                        |
| Straker                                                  | 4.8              | 0.03               | ✓                           | Mark to market each month end      |
| Nosto                                                    | 4.2              | 0.03               | ✓                           | June 2025                          |
| Cash                                                     | 15.0             | 0.10               |                             |                                    |
| Other <sup>2</sup>                                       | 0.8              | 0.01               | _                           |                                    |
| Net Asset Value / Net Asset<br>Value Per Share (Pre Tax) | 241.1            | 1.62               |                             |                                    |